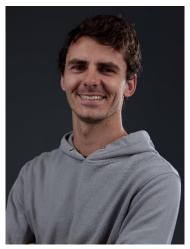

## **FUTHER DETAILS**

Appearance Hair: Brunette Eyes: Hazel Clothing Size Top: L

**Height:** 178cm **Shoe**: 10.5UK **Clothing Size Bottom:** M

Accents American (Standard), American (Southern), British (Cockney), British (RP), Dutch, German,