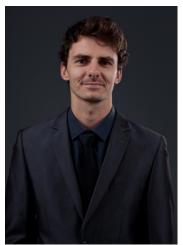

## **FUTHER DETAILS**

Appearance Hair: Brunette Eyes: Hazel Clothing Size Top: L

**Height:** 178cm **Shoe**: 10.5UK **Clothing Size Bottom:** M

Accents American (Standard), American (Southern), British (Cockney), British (RP), Dutch, German,