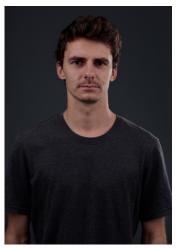

## **FUTHER DETAILS**

Appearance Hair: Brunette Eyes: Hazel Clothing Size Top: L

**Height:** 178cm **Shoe**: 10.5UK **Clothing Size Bottom:** M

Accents American (Standard), American (Southern), British (Cockney), British (RP), Dutch, German,